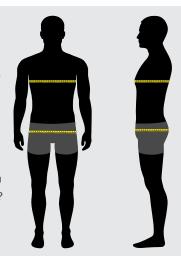

### **Chest Circumference (A)**

Wrap the tape measure around the widest part of your chest. Make sure that the tape measure is straight, parallel with the floor and not pulled too tightly.

## **Buttocks Circumference (B)**

Measure around the widest part of your hips and buttocks. Stand with your feet as wide apart as your hips, and be sure that the tape measure is straight, parallel with the floor, and not pulled too tightly.